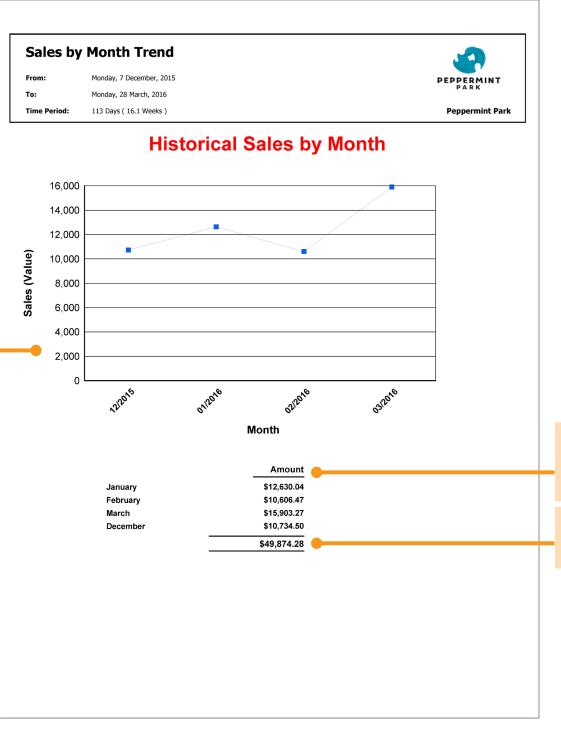

# HISTORICAL SALES BY MONTH

This graph shows your sales figures for each month, making it easy to see whether your sales have increased, decreased or stayed the same as the previous month.

### **AMOUNT**

This section lists your sales for each month within the given date range.

#### TOTAL

This is your total combined sales for the given date range.