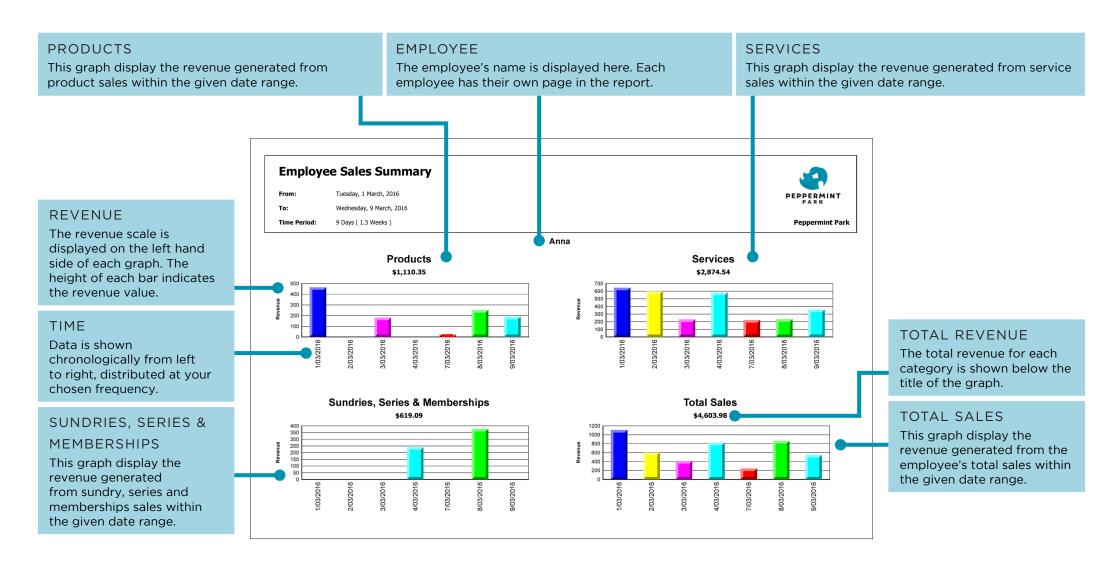

## **EMPLOYEE SALES SUMMARY**

Tools > Reports > Employees > Employee Sales Summary

The Employee Sales Summary is a graphical report which provides an overview of your employees' sales in 4 key areas. Each employee has their own page in the report. For each employee, you can view 4 bar graphs which show their product sales, service sales, sundry sales (including series and memberships), as well as their total sales.

In your report options, you can choose your desired data frequency (e.g. daily, weekly, monthly, annually). The frequency you select determines how the bars are distributed on the graphs (i.e. if you select daily, each bar represents 1 day). This report will assist you in analysing employee performance, by allowing you to easily see how each employee's sales progress over time.