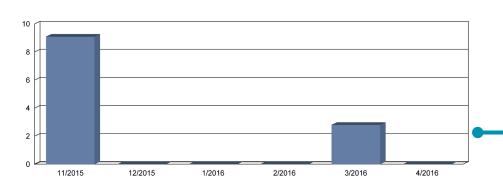

#### Business Rebooking Percentage by Month

# BUSINESS REBOOKING % BY MONTH

This bar graph shows the rebooking percentage for all employees for each month.