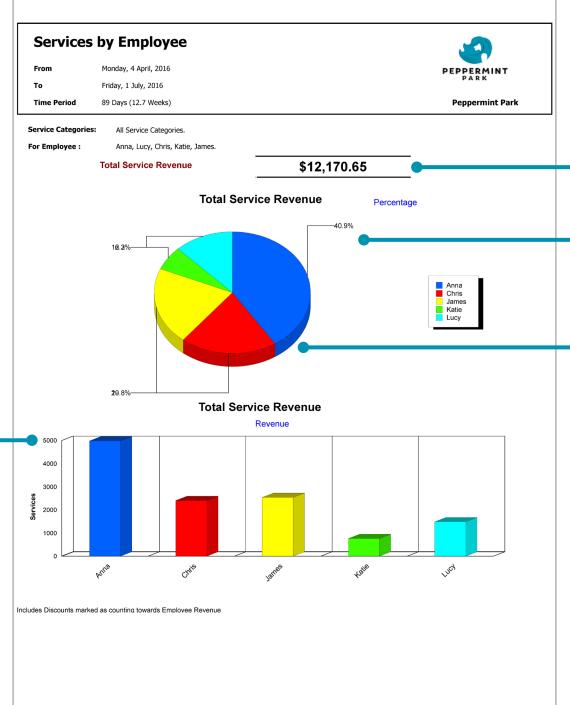

# TOTAL SERVICE REVENUE

The total service revenue for all employees.

### TOTAL SERVICE REVENUE

### PERCENTAGE

The percentage of total service revenue generated by each employee.

## TOTAL SERVICE REVENUE BAR GRAPH

This graph shows the service revenue generated by each employee.