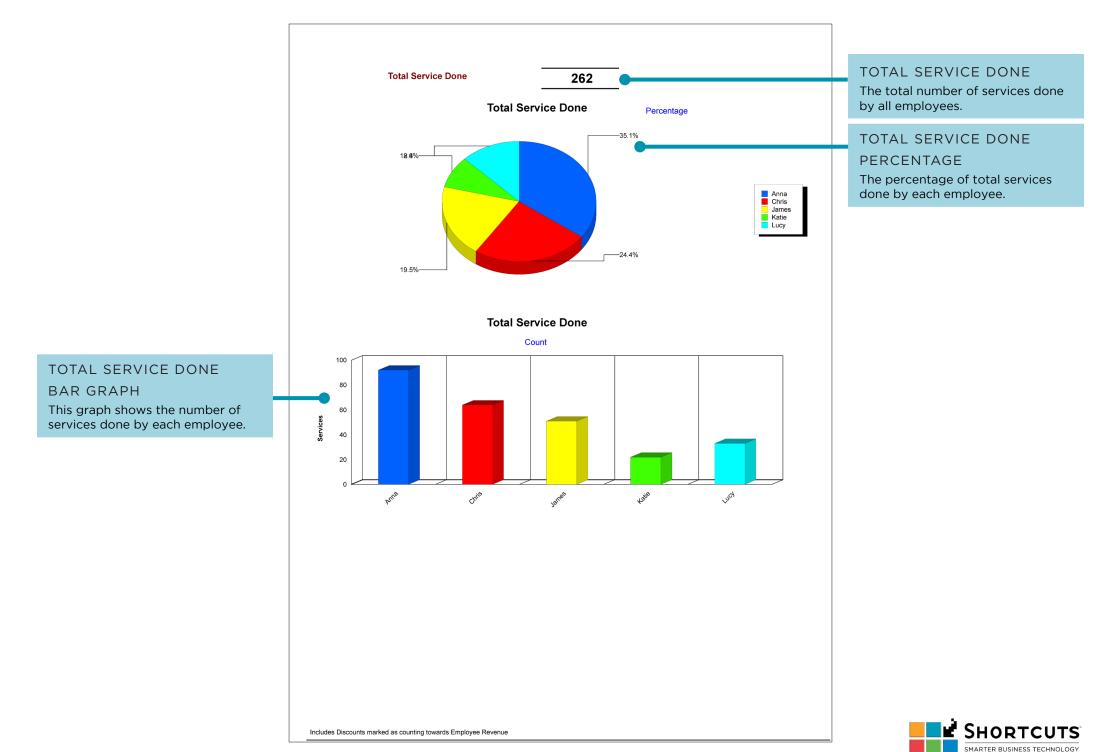

# SERVICES BY EMPLOYEE

#### Tools > Reports > Employees > Services by Employee

The Services by Employee report is a graphical report which shows a breakdown of service values and service counts for each employee. The report includes charts showing percentages and values generated for each employee.

This report also allows you to drill down to view further details about a particular employee. For example, if you double click on one of the employees in the pie charts or bar graphs it will display a list of all the services done by that employee.

This report will assist you in analysing employee performance by allowing you to see who completed the most services, and who generated the most service revenue.